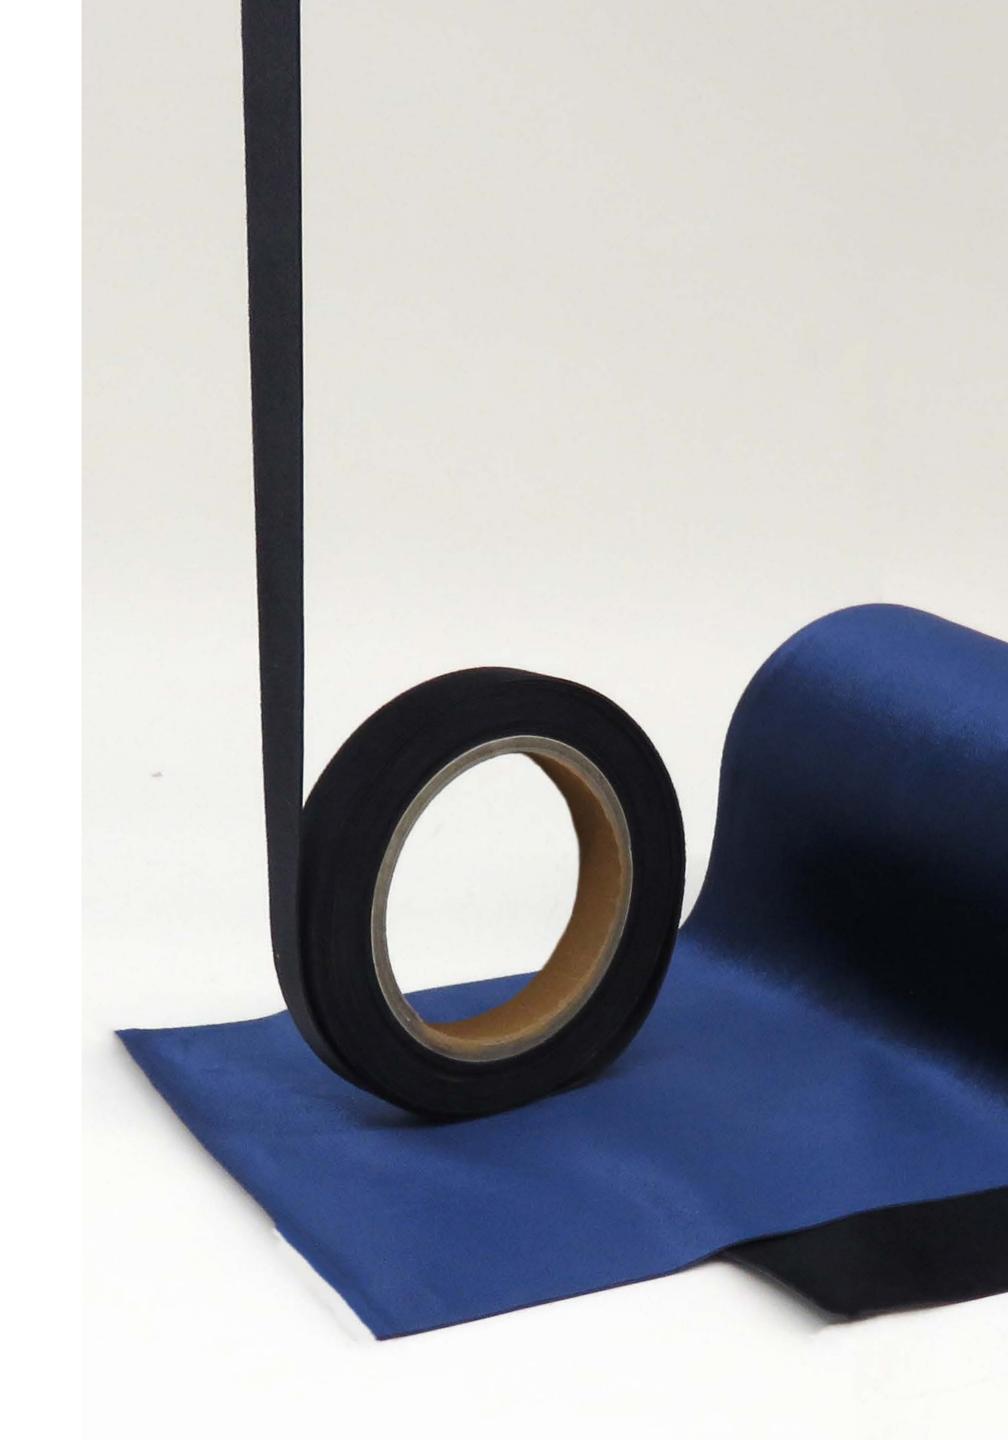

### VERONA ECO FAMILY

**Verona Eco** is a **family** of 100% solvent-free adhesives laminated with a stretch velvet fabric, suitable for taping, edge binding and decorative shapes. This versatile family comes in a wide range of colors, laser-cutting and printing options.

### 7231 VERONA ECO

VERONA ECO is a solvent-free adhesive laminated with stretch velvet fabric.

It is designed to **strengthen seams** and add **aesthetic touch** without compromising flexibility, feel, or weight.

A wide color-card and printing and laser-cutting possibilities allow visual differentiation for your applications.