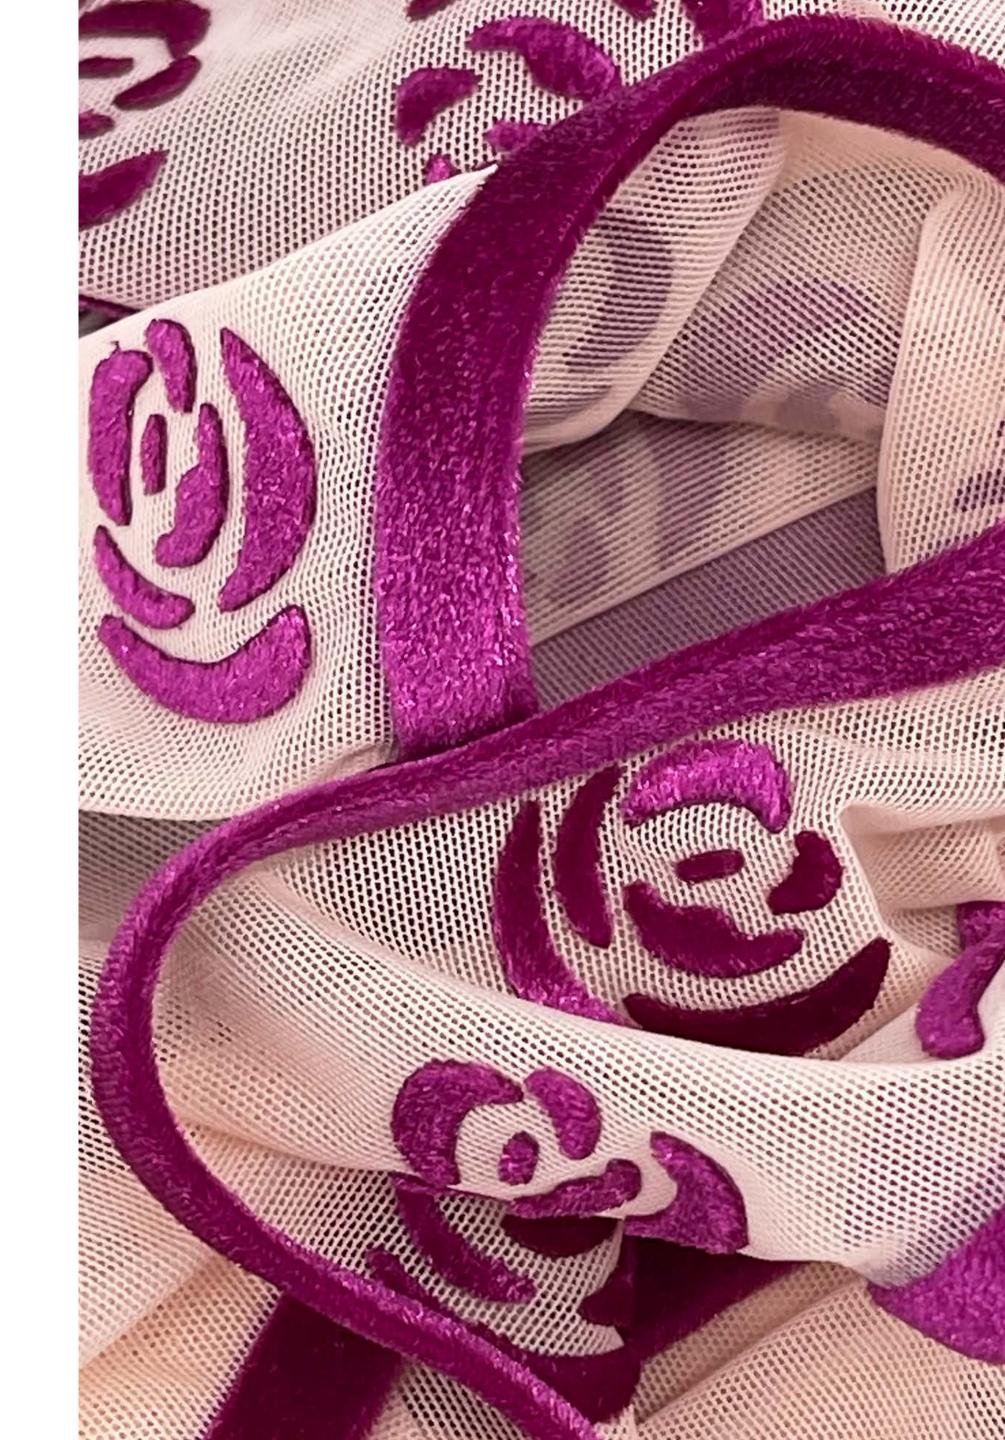

### VERONA ECO FAMILY

**Verona Eco** is a **family** of 100% solvent-free adhesives laminated with a stretch velvet fabric, suitable for taping, edge binding and decorative shapes. This versatile family comes in a wide range of colors, laser-cutting and printing options.

### 7231 VERONA ECO

VERONA ECO is a solvent-free adhesive laminated with stretch velvet fabric.

It is designed to **strengthen seams** and add **aesthetic touch** without compromising flexibility, feel, or weight.

A wide color-card and printing and laser-cutting possibilities allow visual differentiation for your applications.