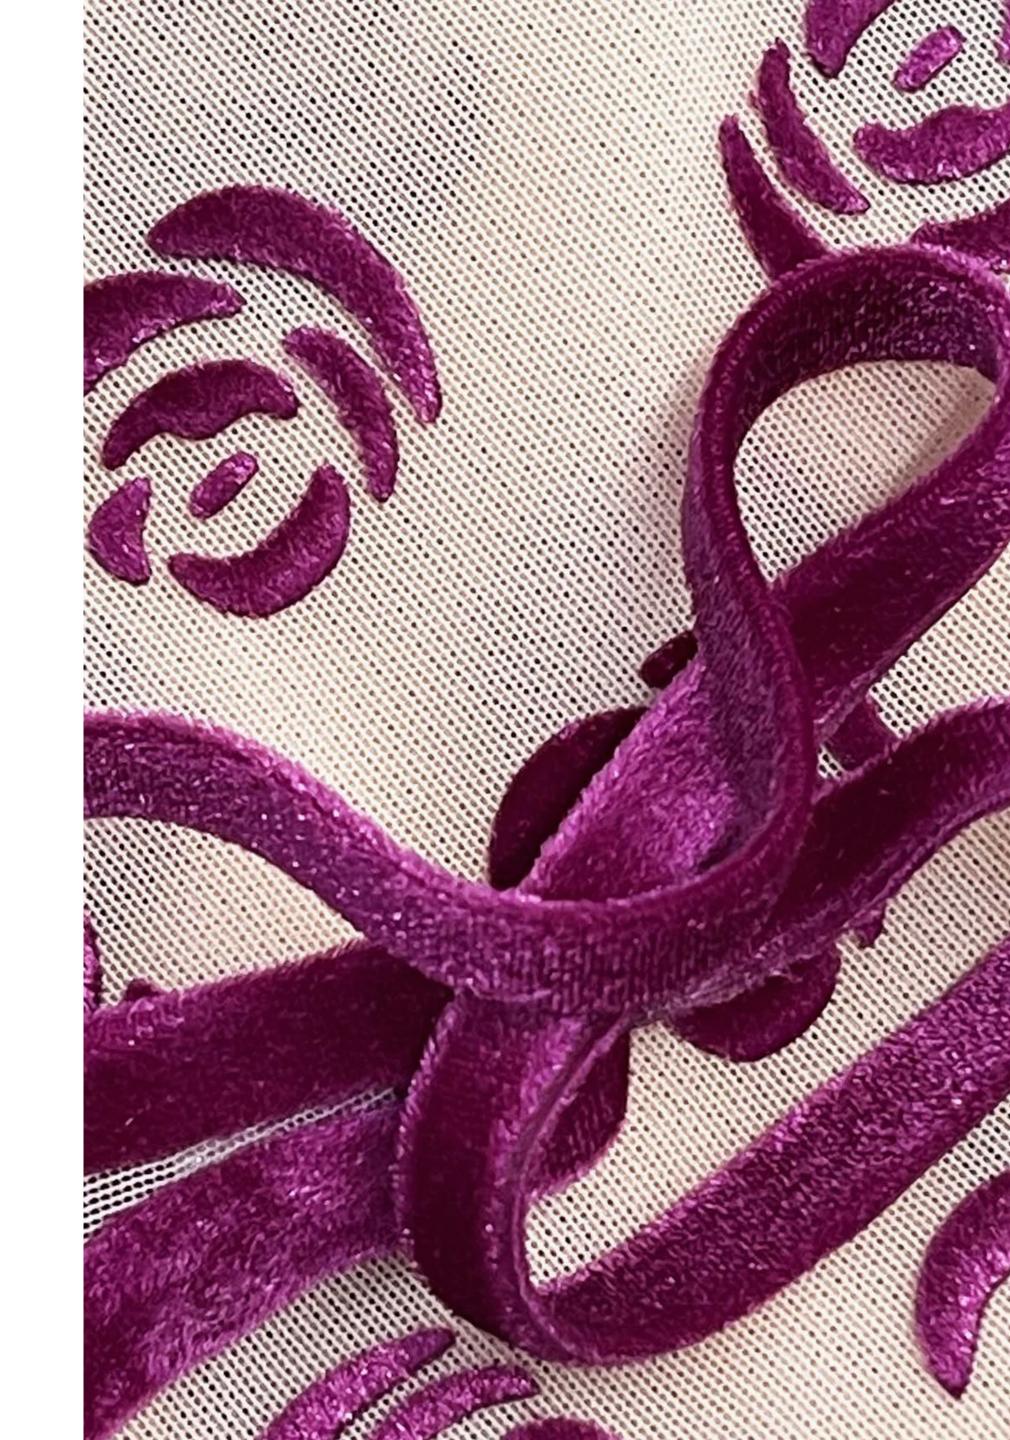

### VERONA ECO FAMILY

**Verona Eco** is a **family** of 100% solvent-free adhesives laminated with a stretch velvet fabric, suitable for taping, edge binding and decorative shapes. This versatile family comes in a wide range of colors, laser-cutting and printing options.

### 7231 VERONA ECO

VERONA ECO is a solvent-free adhesive laminated with stretch velvet fabric.

It is designed to **strengthen seams** and add **aesthetic touch** without compromising flexibility, feel, or weight.

#### **MAIN FEATURES:**

High adhesion performance

Velvet touch