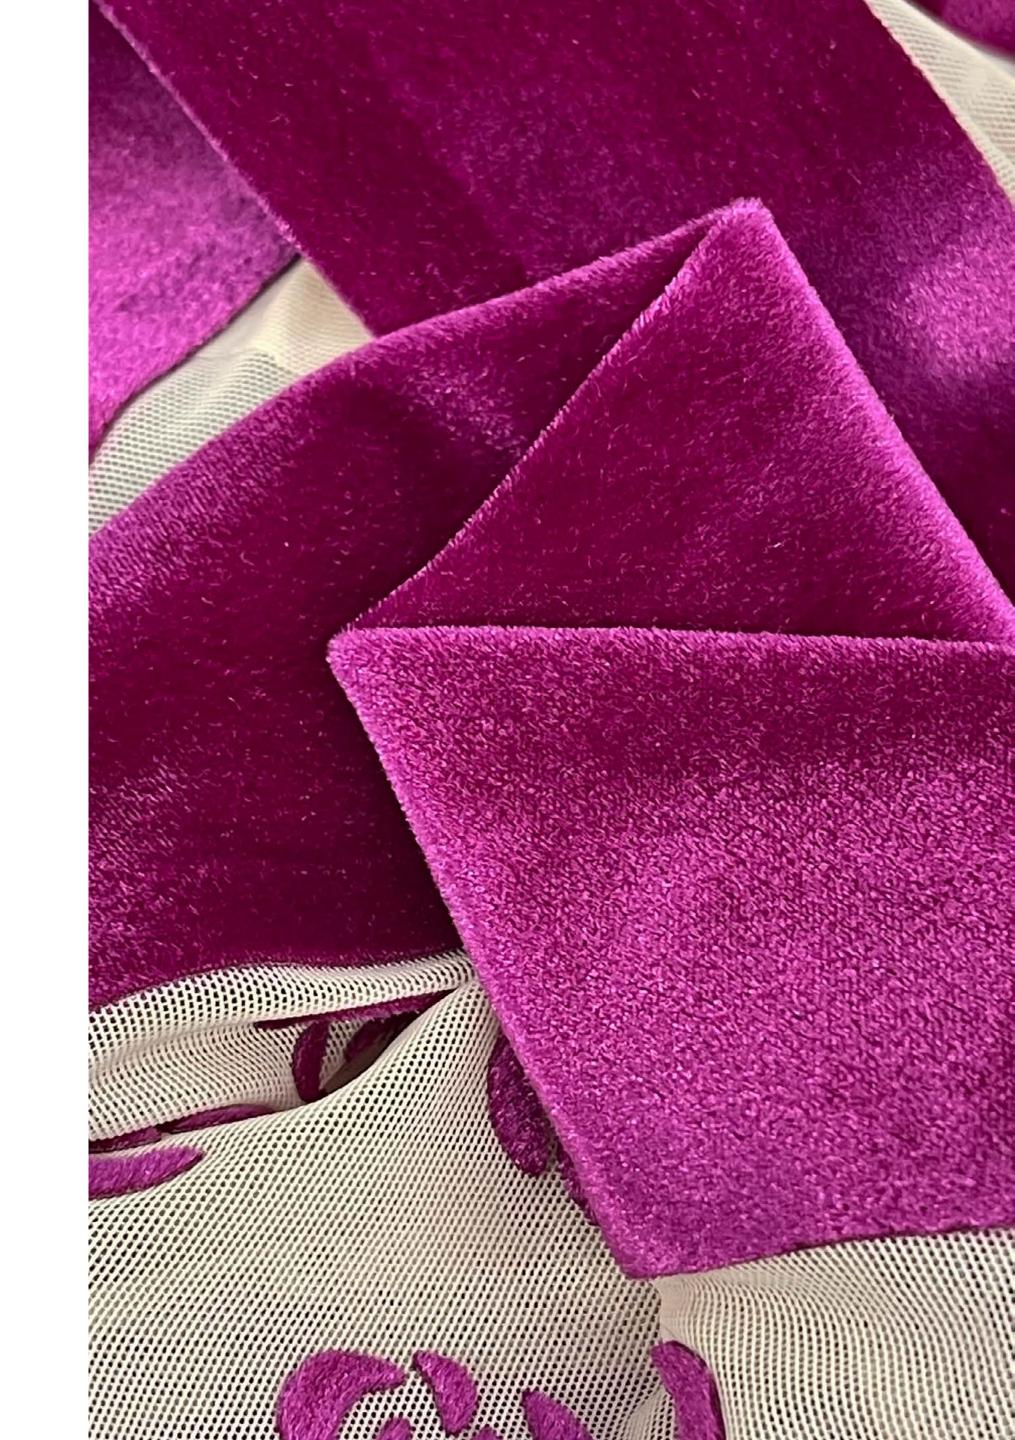

### 7231 VERONA ECO

VERONA ECO is a solvent-free adhesive laminated with stretch velvet fabric.

It is designed to **strengthen seams** and add **aesthetic touch** without compromising flexibility, feel, or weight.

#### **MAIN FEATURES:**

High adhesion performance

Velvet touch